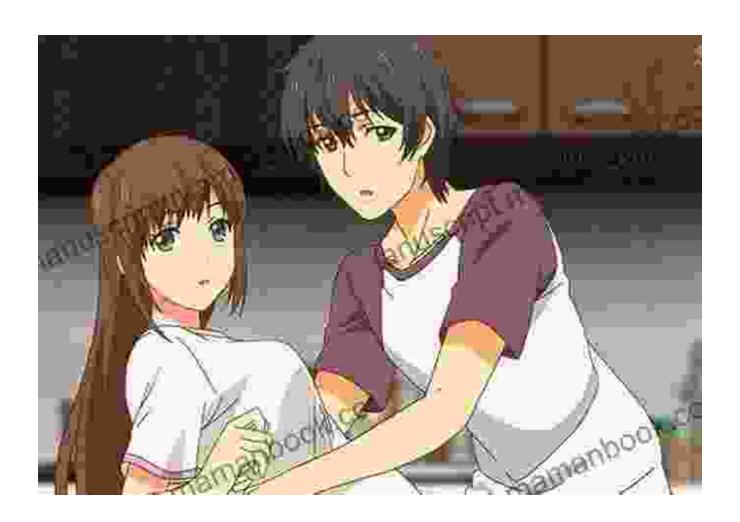

#### **Natsuo's Heartbreaking Decision**

After much deliberation, Natsuo finally makes a decision between Rui and Hina. In a heartbreaking twist, he chooses Rui over Hina. This decision devastates Hina, who has been in love with Natsuo for years.

Natsuo explains that he loves both sisters, but he feels a stronger connection with Rui. He says that Rui is more mature and understanding, and that she makes him feel more comfortable in his own skin. Hina is heartbroken, but she accepts Natsuo's decision.

#### **Rui and Hina's Emotional Confrontation**

After Natsuo makes his decision, Rui and Hina have an emotional confrontation. Hina is angry with Rui for taking Natsuo away from her. Rui tries to explain that she didn't mean to hurt Hina, but Hina doesn't want to listen.